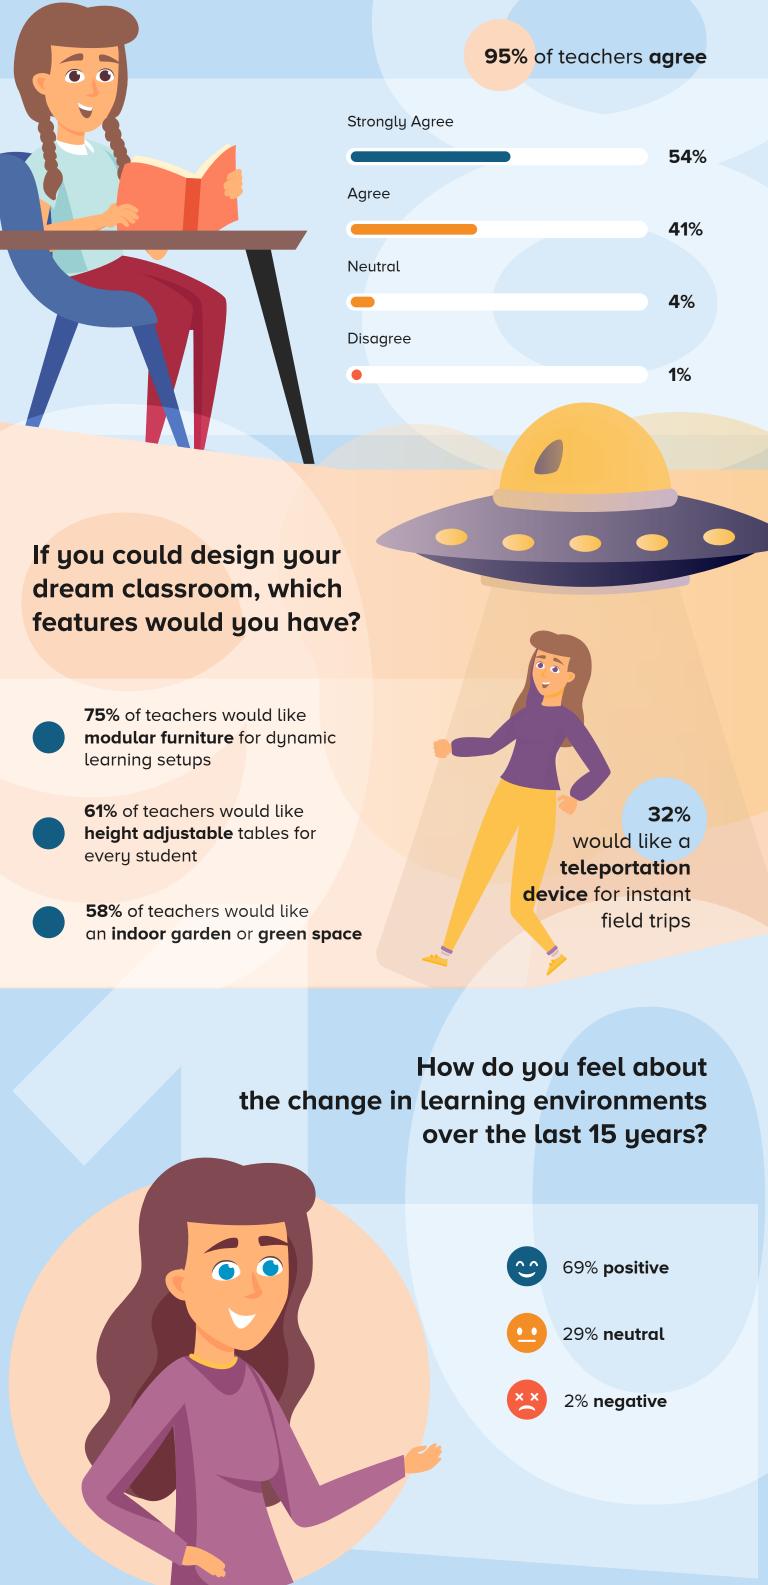

70% of teachers

agree

## Does the use of modern flexible learning furniture improve learning outcomes?

23% of teachers were neutral

Over 80% of Western Australian & Tasmanian teachers agree!

73% of Private / Independent School teachers agree

63% of Public School teachers agree