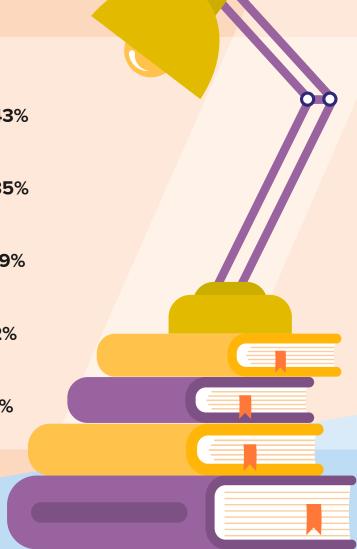

## Does the colour of classroom furniture have an impact on student concentration and mood?

| Strongly Agree    |     |
|-------------------|-----|
|                   | 43% |
| Agree             |     |
|                   | 35% |
| Neutral           |     |
|                   | 19% |
| Disagree          |     |
| •                 | 2%  |
| Strongly Disagree |     |
| •                 | 1%  |
|                   |     |
|                   |     |