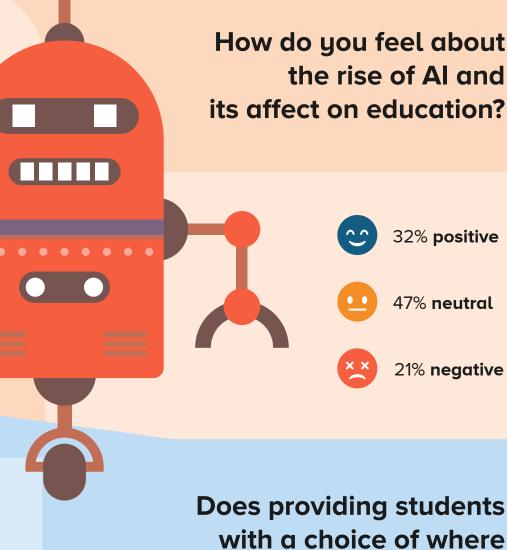

## TEACHER SURVEY 2023

Thank you to over 500 Australian teachers who participated in our survey.

Explore their collective insights on learning space design, the challenges facing students and more.

Which best describes student numbers in your classes? **29%** believe student numbers are too high 65% believe student numbers are just right 6% believe student numbers are too low Which of the following do you consider to be the biggest challenges facing students today? Mental health issues 81% Over-reliance on technology and digital devices **49%** Economic disparities affecting educational opportunities 40% Exposure to inappropiate or harmful digital content 39%

Cyberbullying

38%

and how they learn improve learning outcomes?

71% of teachers agree

Which classroom layout would you rather teach in?

92% would rather a modern/agile learning space to teach in.

> 8% would rather a traditional learning space to teach in.