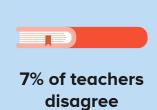

## Does the use of modern flexible learning furniture improve learning outcomes?

23% of teachers were neutral

Over 80% of Western Australian & Tasmanian teachers agree!

73% of Private / Independent School teachers agree