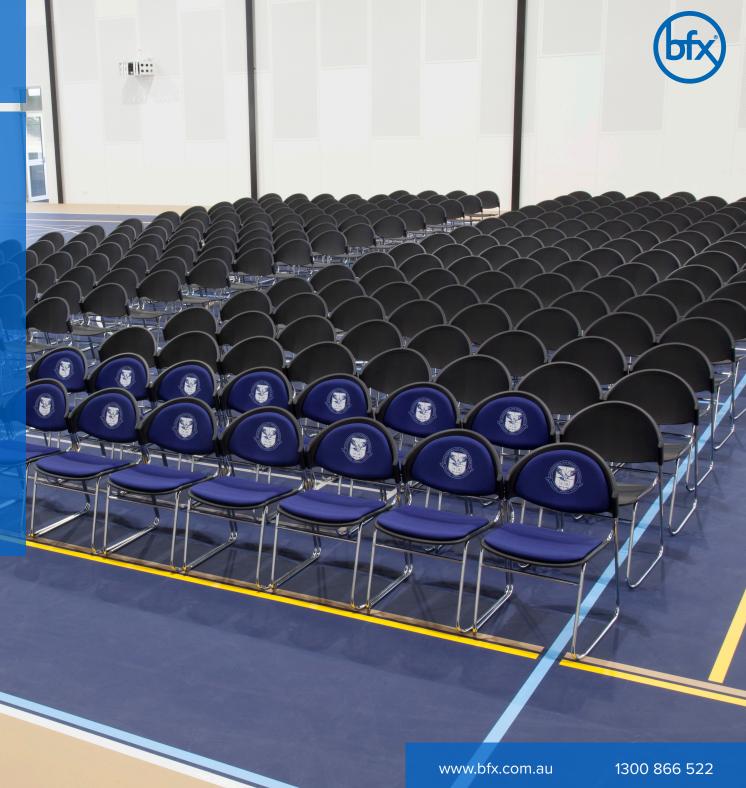

# Strata Visitor Stacking Chair

The Strata Sled Base Stacking Chair is a versatile and stylish chair that's sure to be popular in offices, schools, meeting spaces, universities and libraries.

Designed with a streamlined steel rod frame, the structure of the frame is built for easy stacking with other chairs. With its rounded back and curved lines, the Strata Sled Base Stacking Chair provides superior comfort and support.

Modern and dependable, this stackable chair will bring a touch of class to any space and can be conveniently stored away when not use.

#### **FEATURES:**

- Polypropylene seat & back with cushioned fabric
- Contoured seat & back for long impact sitting
- Chrome sled base
- Linking feet