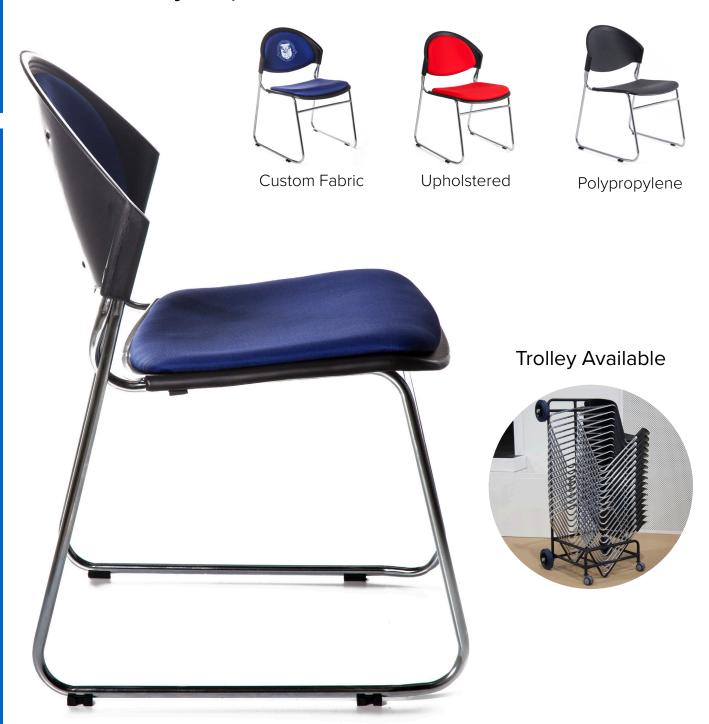

# Strata Visitor Stacking Chair

The Strata Sled Base Stacking Chair is a versatile and stylish chair that's sure to be popular in offices, schools, meeting spaces, universities and libraries.

Designed with a streamlined steel rod frame, the structure of the frame is built for easy stacking with other chairs. With its rounded back and curved lines, the Strata Sled Base Stacking Chair provides superior comfort and support.

Modern and dependable, this stackable chair will bring a touch of class to any space and can be conveniently stored away when not use.

#### **FEATURES:**

- Polypropylene seat & back with cushioned fabric
- Contoured seat & back for long impact sitting
- Chrome sled base
- Linking feet

### Many Options and Colours Available

**VIEW OUR FULL RANGE >** 

Pack-up is just as easy! Just stack the chairs, roll the trolley into its reclined position, connect the other trolleys and then simply roll them into the under-storage compartment.

Introducing the stylish..