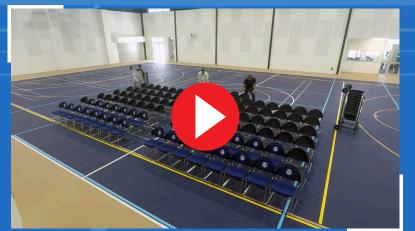

#### See how it works

Watch how the team at BFX created a solution to solve an issue with Multi-purpose Hall storage

The project features a custom-made trolley that combines innovative design with functionality to easily allow rows of chairs to be compactly and efficiently stored away when not in use.

## Watch the Time-lapse

Row upon row, watch a whole seating space come to life within seconds.

Create seamless rows of chairs create neat seating banks. Setting up a whole room for assemblies, sporting matches, speech nights or ceremonies has never been easier.