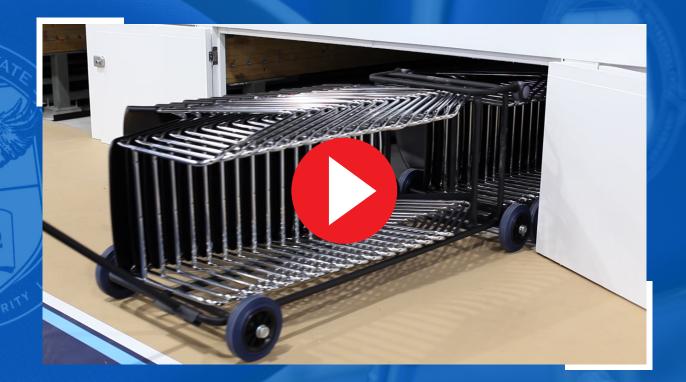

#### See how it works

Watch how the team at BFX created a solution to solve an issue with Multi-purpose Hall storage

The project features a custom-made trolley that combines innovative design with functionality to easily allow rows of chairs to be compactly and efficiently stored away when not in use.

**Step 1:** Roll the rail of connected trolleys out from under the storage compartment

Step 2: Separate the desired chair trolley

**Step 3:** Bring the trolley into an upright position

**Step 4:** Unstack the chairs

Pack-up is just as easy! Just stack the chairs, roll the trolley into its reclined position, connect the other trolleys and then simply roll them into the under-storage compartment.

Introducing the stylish..