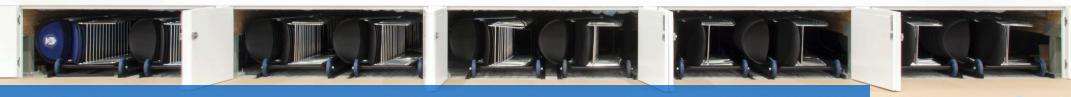

**Step 1:** Roll the rail of connected trolleys out from under the storage compartment

Step 2: Separate the desired chair trolley

**Step 3:** Bring the trolley into an upright position

**Step 4:** Unstack the chairs

Pack-up is just as easy! Just stack the chairs, roll the trolley into its reclined position, connect the other trolleys and then simply roll them into the under-storage compartment.

Introducing the stylish..