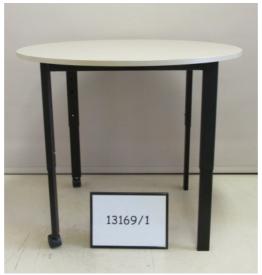

## Description:Smartable Crew Round Table900 & 1200 mm diameterTested at:Sizemark 4/5/61 Normal

Certification is to Furntech-AFRDI's Blue Tick Criteria which are based on the above Standard and any additional testing and/or assessment conducted by Furntech-AFRDI during auditing processes.