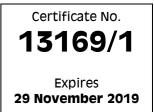

This certification is valid for three years but may be suspended, revoked or renewed.

<sup>1</sup> This item was tested to sizemark 4/5/6 Normal for strength, durability and stability. The table has a height adjustment range of 520 mm to 760 mm.