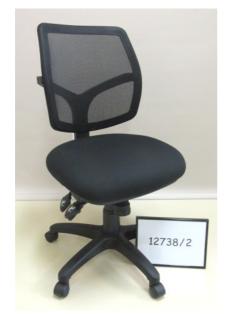

## Approved by Furntech-AFRDI based on AFRDI 142 - Rated Loads for Office Swivel Chairs

Certificate No. **12738/2** 

Expires
15 March 2019

Supplier: BFX HO Pty Ltd

Product name: Riva Mesh Max Ergo Chair

Tested at: 135 kg – Single shift operation

## Approved for users up to and including 135 kg. Static load tested to 410 kg.

Certification is based on the above Standard and additional testing and/or assessment required under Furntech-AFRDI's Rated Load Blue Tick Certification Criteria. For full test results and chair component details see Test Report 12738/1.