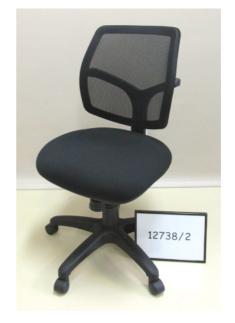

## Approved by Furntech-AFRDI based on AFRDI 142 - Rated Loads for Office Swivel Chairs

Certificate No. **12738/2** 

Expires
15 March 2019

Supplier: BFX HO Pty Ltd

Product name: Riva Mesh Max Ergo Chair

Tested at: 135 kg – Single shift operation

## Approved for users up to and including 135 kg. Static load tested to 410 kg.

Certification is based on the above Standard and additional testing and/or assessment required under Furntech-AFRDI's Rated Load Blue Tick Certification Criteria. For full test results and chair component details see Test Report 12738/1.