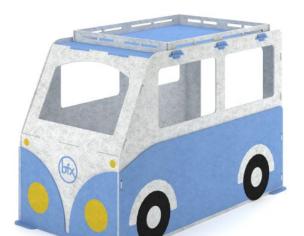

# AudioArt Surf Van Cubby House

#### **SIZE OPTIONS**

9mm thick polyester fibreboard is offered in the following size as standard;  $1250h \times 1800w \times 930d$ ?

# **COLOURS**

Available in Blue Marle and Grey Marle van body.surf

## **FEATURES**

Key-lock system of pre-cut panels??

9mm thick polyester fibreboard

Great for classroom reading nooks, storytime or library displays

Cubby height and cutouts specifically designed to ensure teacher visibility at all times