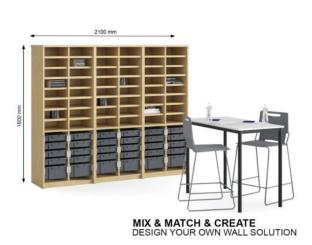

# Flexi Teaching Wall Bourke Setting

## **SPECIFICATIONS**

| Specification                        | Details                                                                          |
|--------------------------------------|----------------------------------------------------------------------------------|
| Dimensions and<br>Setting Inclusions | Overall - 1800h x 2100w x 525d                                                   |
|                                      | 3x Flexi Stash Unit with Pigeon Holes (1800h x 700w x 525d)                      |
|                                      | 16x Pigeon Holes                                                                 |
|                                      | 8x Small and 2x Large Stash Trays 2 Columns                                      |
|                                      | Fixed Shelf at 725h                                                              |
| Application                          | Bourke Setting is an excellent choice for primary, secondary and tertiary        |
|                                      | schools and information centres - ??high-traffic areas, perfect for print rooms, |
|                                      | staff rooms, and more.                                                           |
| Materials                            | Constructed from easy-to-clean E0 board                                          |
|                                      | Stash Trays                                                                      |
| Range                                | Six Flexi Teaching Walls Settings, including:                                    |
|                                      | Mogo, Longreach, Birdsville, Mildura, Bourke, and Amaroo Teaching Wall           |
|                                      | Settings                                                                         |