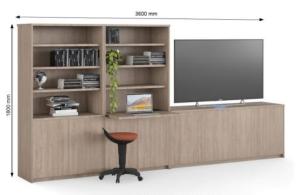

## SPECIFICATIONS

| Specification      | Details                                                                      |
|--------------------|------------------------------------------------------------------------------|
|                    | Overall - 1800h x 3600w x 525d                                               |
|                    | 1x FLX414 - Flexi Storage Cupboard w/upper Open Shelves (1800h x 900w x      |
|                    | 525d) - 4x Adj/Shelves                                                       |
| Dimensions and     | 1x FLX405 - Flexi Storage Cupboard (725h x 1800w x 525d) - 2x Adjustable     |
| Setting Inclusions | Shelves                                                                      |
|                    | 1x FLX416 - Flexi Workstation with Open Shelves (1800h x 900w x 525d) - pull |
|                    | out laptop shelf at 725h, 4x Adjustable Shelves (3x upper and 1x lower)      |
|                    | (Does not include Motion Work Stool, TV, Laptop and other accessories)       |
| Application        | Mildura Setting is perfect for training rooms and administration areas, and  |
|                    | it???s a great choice for staff rooms.                                       |
| Materials          | Constructed from easy-to-clean E0 board                                      |
|                    | Cupboards supplied with magnetic push latches                                |
| Range              | Six Flexi Teaching Walls Settings, including:                                |
|                    | Mogo, Longreach, Birdsville, Mildura, Bourke, and Amaroo Teaching Wall       |
|                    | Settings                                                                     |