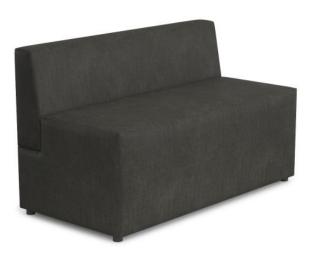

## Cush Straight 2 Seater Lounge -Clearance

WARRANTY

SKU: CSHSBCLR

## SIZE (Millimeters)

Clearance in various sizes and finishes while stocks last as shown. Offered in High Back and Mid Back Lounges in two sizes; Lounge - Mid Back - 720h x 1200w x 600d and 720h x 1800w x 600d Lounge - High Back - 900h x 1200w x 600d and 900h x 1800w x 600d Seat Height - 450

## **FEATURES**

Clearance items while stocks last

Cost-effective lounges and ottomans with endless options

Innovative education soft seating option for classrooms, collaborative zones, libraries and staff rooms Cush Family comes in Cush Straight, Cush Curved, Cush Corner, Cush Lead-In Lounges and Ottomans?? Available in High Back, Mid Back or Without a Back??

Optional upholstered armrest combinations for Mid Back and High Back Lounges, including Arm Fitted LHS, Arm Fitted RHS, Two Fitted Arms

Cush Straight is offered in 1200mm and 1800m widths, is lightweight and comes with glides for easy moveability