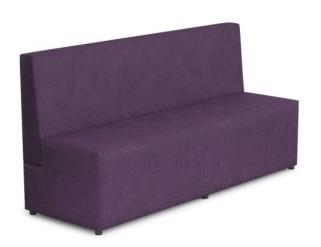

# **Cush Straight 3 Seater Lounge -**Clearance

#### **SIZE (Millimeters)**

Offered in High Back and Mid Back Lounges in two sizes; Lounge - Mid Back - 720h x 1200w x 600d and 720h x 1800w x 600d Lounge - High Back - 900h x 1200w x 600d and 900h x 1800w x 600d Seat Height - 450

# **COLOURS**

Clearance in selected BFX???s Exclusive ???fabric feel??? Vinyl as shown. Optional matching upholstered arms are offered in the following combinations - Arm fitted Right Hand Side (RHS), Arm Fitted Left Hand Side (LHS), or Two Fitted Arms.

Create a range of different configurations to suit your classroom????s size and shape

Cush Straight is offered in 1200mm and 1800m widths and available in High Back, Mid Back or Without a Back Lightweight and comes with glides for easy moveability and constructed with high quality foam and solid timber frame

Angled back ensures maximum comfort

Contact your local BFX Consultant, click here or scan to view colours & options >