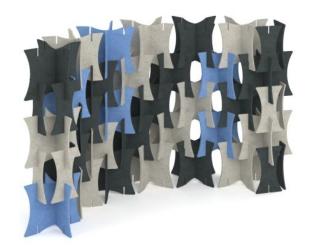

# AudioArt Bow Whisper Wall

## **SPECIFICATIONS**

| Specification | Details                                                                              |
|---------------|--------------------------------------------------------------------------------------|
| Size Options  | Whisper Wall Kits include:                                                           |
|               | Straight Bow Whisper Wall - 64x Whole Panels (400h x 300w) and 16x End Panels        |
|               | (300h x 195w)                                                                        |
|               | Curved Bow Whisper Wall - 64x Whole Panels with short side and long side cuttings    |
|               | (400h x 300w) and 16x End Panels (300h x 195w).                                      |
|               | Kits come with tiles to create walls ranging from 1450w x 1500h to 2400w x 900h.     |
| Colours       | Offered in four (4) on-trend tri-colour schemes:                                     |
|               | - Elements (Base Colours Charcoal/Ivory with Blue Marle Accent Colour)               |
|               | - Waterholes (Base Colours Royal Blue/Light Blue with Copper Accent Colour)          |
|               | - Country (Base Colours Forest/Grey Marle with Kiwi Accent Colour)                   |
|               | - Listening (Base Colours Charcoal/Ivory with Ruby Accent Colour)                    |
|               | Also available in one (1) singular colour, choose from the AudioArt 9mm panel colour |
|               | options as shown.                                                                    |

### **FEATURES**

Freestanding acoustic panels help minimise noise in open areas

Contact your local BFX Consultant, click here or scan to view colours & options >