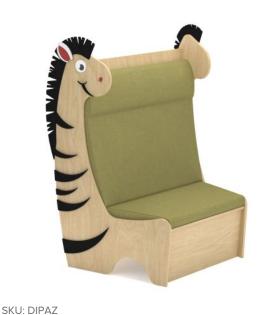

# Zebra Diplo Den Reading Chair - Curved

CERTIFICATIONS

# FEATURES

Upholstered reading chair straight or curved (angled back with more shelving space)

5 fixed rear shelves encouraging easy access for storage or book display

Diplo Den Reading Chairs are offered in four eye catching designs - Dino, Giraffe, Zebra and Unicorn including peel and stick self adhesive AudioArt pieces

Static or mobile options available

Solo environment for a student to encourage discovery and independent learning

Group learning environment where students can share, engage and enjoy the outcomes of shared stories and discussion??

Storytelling both educates and entertains - student engagement will always be heightened in a fun, colourful environment