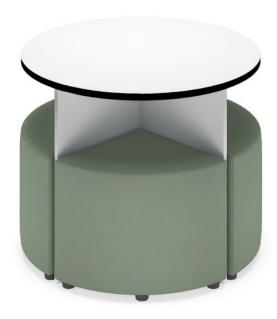

# Pye Maxi Ottoman Set with Round Table

### **SPECIFICATIONS**

| Specification        | Details                                                                         |
|----------------------|---------------------------------------------------------------------------------|
| Setting Inclusions?? | 1x Pye Ottoman Set of 4 (450h)                                                  |
|                      | 1x Pye Round Table                                                              |
| Dimensions (mm)      | Ottomans: 450h x 900dia                                                         |
|                      | Table: 725h x 900dia                                                            |
| Pye Ottoman Finishes | Stocked in Aura Jade, Indigo, Eucalyptus, and BFX Exclusive 'fabric feel' vinyl |
|                      | colour options as shown.                                                        |
| Table Finishes       | Raw Birch, Writeable with Black Edge and Zincworks E0 Board.                    |
| Range                | Pye Ottoman Series                                                              |

# **FEATURES**

Provides flexible seating options, enhancing collaborative learning environments Lightweight design and constructed with high-density foam and a solid timber frame for durability Finished in easy-to-clean and maintain popular vinyl options Includes a Pye Round Table made from E0 quality board??