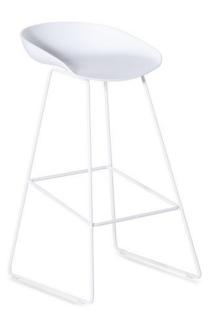

## Tromso Bar Stool - White Frame -Clearance

WARRANTY

SKU: TRMCLR

## **SPECIFICATIONS**

**SIZE (Millimetres)** Powdercoated Steel Frame Leg Finish: 870H x 495W x 510D Seat Height 730

**COLOURS** Clearance in limited Shell colours, as shown, with matching Steel Frame Leg while stocks last.

## FEATURES

Clearance items while stocks last Foot rail for leg support and frame strength 100% recyclable polypropylene shell White powdercoat leg with matching White seat shell Ergonomically shaped seat and back 110kg Weight loading capacity Suggested for Student Labs, breakout rooms, staff break rooms, lunchrooms No assembly required