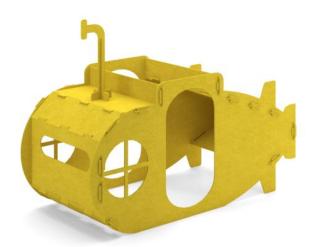

# **AudioArt Submarine Cubby House**

#### **SIZE OPTIONS**

9mm thick polyester fibre board offered in the following size as standard;  $1495h \times 2100w \times 900d$ ?

#### **COLOURS**

Available in a wide range of popular pinnable acoustic panel colours as shown.

## **FEATURES**

Key-lock system of pre-cut panels??

9mm thick polyester fibreboard

Great for classroom reading nooks, story time or library displays

Cubby height and cut outs specifically designed to ensure teacher visibility at all times

Available in a wide range of 9mm acoustic panel colours as shown

Pinnable, lightweight and easy to move

Comes flat packed ready to assemble with easy-to-follow instructions

BFX AudioArt Cubby House range includes Castle, Rocket, House, Troopie and Truck and Submarine??