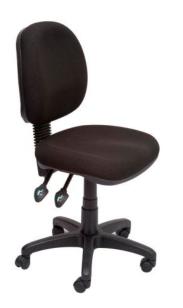

## **SPECIFICATIONS**

SIZE (Millimetres) Seat Height - 470-600mm Back Height - 430 Seat Depth - 450 Seat Width - 500

## COLOURS

Offered in upholstered Black fabric (Charcoal Image shown, apologies for any inconvenience), with Black 5 star base.

## FEATURES

Black 5-star base for easy movement around the space 3 lever independent positioning mechanism allowing for easy adjustment Back height & tilt adjustment for more personalised back support Reliable & affordable ergonomic seating for all office environments