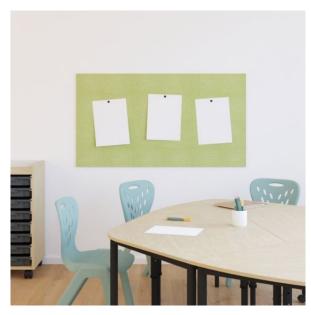

# AudioArt Frameless Velcro Receptive Fabric Panel - Peel and Stick Back

## **FEATURES**

Velcro-compatible surface, eliminating the need for thumbtacks

Contact your local BFX Consultant, click here or scan to view colours & options >