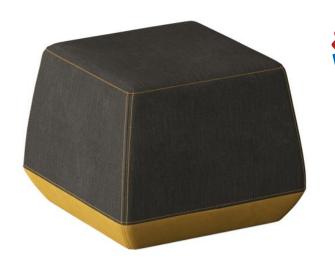

# **Marcello Square Ottoman**

SKU: MCES

## SPECIFICATIONS

**SIZE (Millimeters)** 450H x 450/538W x 450/538D

## FEATURES

Timeless Ottoman range with stitch detail applied to accentuate natural geometric lines

Features??a classic two-tone design

Upholstered in premium grade finishes

Available in three functional shapes (Round in two sizes, Large Round, Square and Rectangle)