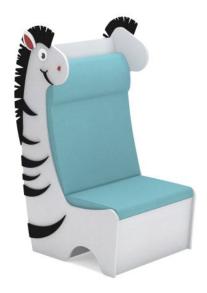

# Zebra Diplo Den Reading Chair - Straight

# **SIZE**

Zebra Diplo Den Straight Reading Chair  $800W \times 920D \times 450/1500H$  Zebra Diplo Den Angled Reading Chair  $800/1190W \times 920D \times 450/1500H$ 

# **FEATURES**

Upholstered reading chair straight or angled

Diplo Den Reading Chairs are offered in four eye catching designs - Dino, Giraffe, Zebra and Unicorn including peel and stick self adhesive AudioArt pieces

5 fixed rear shelves encouraging easy access for storage or book display

Static or mobile options available

Solo environment for a student to encourage discovery and independent learning

Group learning environment where students can share, engage and enjoy the outcomes of shared stories and discussion??