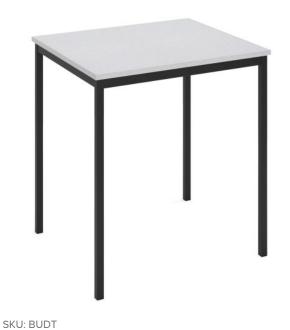

# **Bud Student Table**

# **SPECIFICATIONS**

| Specification      | Details                                      |
|--------------------|----------------------------------------------|
| Dimensions (mm)    | 580h x 700w x 600d                           |
|                    | 640h x 700w x 600d                           |
|                    | 750h x 700w x 600d                           |
| Leg Profile        | 25mm x 25mm square leg                       |
| Tabletop           | 18mm thick E0 board                          |
| Colours            | Available in a range of top colours as shown |
| Fixed Height Frame | Powder-coated black steel frame              |

# **FEATURES**

Sturdy powder-coated steel frame Quality E0 board for toxin-free air Lightweight slim-line design for easy mobility Affordable without compromising on quality Easily configurable with Bud Table range