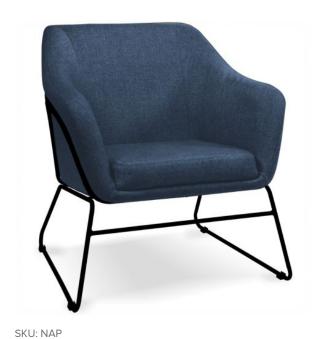

## Napoli Single Seat Lounge

## **SPECIFICATIONS**

| Specification        | Details                                                                                                                                     |
|----------------------|---------------------------------------------------------------------------------------------------------------------------------------------|
| Dimensions (mm)      | Overall: 760h x 850w x 700d<br>Seat Height: 440                                                                                             |
| Materials            | High-density resilience foam Powder-coated steel frame Commercial grade finishes                                                            |
| Colours              | Stocked in BFX Select Black and Ocean fabrics.?? Also offered in BFX Exclusive Fabric and Vinyl and Custom Category - 1 upholstery options. |
| Active Load Capacity | 135kg                                                                                                                                       |

## **FEATURES**

High-density resilience foam for long-lasting comfort and support Upholstered in durable BFX Select fabric with custom options available Sturdy black powder-coated steel tube frame for modern durability