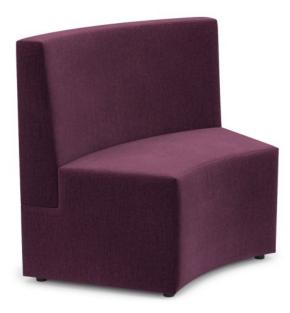

# **Cush Curve 1.5 Seat Lounge**

WARRANTY

SKU: CSHC15

#### SIZE (Millimetres)

Clearance in High Back Lounges; High Back -900h x 1072w x 600d Seat Height - 450

## FEATURES

Clearance item while stocks last - cost-effective lounges and ottomans with endless options Innovative education soft seating option for classrooms, collaborative zones, libraries and staff rooms Cush Family comes in Cush Straight, Cush Curved, Cush Corner, Cush Lead-In Lounges and Ottomans?? Lightweight and comes with glides for easy moveability Angled back ensures maximum comfort and constructed with high quality foam and solid timber frame Ergonomically designed and built to survive the bustling classroom environment Pair with Cush GP Tables, Whiz Tables or Smartable Clique Straight Student Table ranges to create collaborative settings or simply use them as a stand alone piece ??