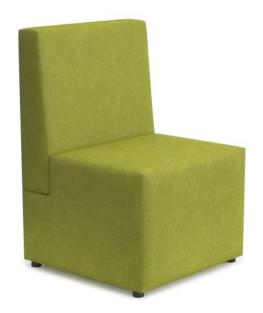

# **Cush Straight 1 Seater Lounge**

#### **SIZE (Millimetres)**

Lounge - High Back - 900h x 600w x 600d Seat Height - 450

### **FEATURES**

Cost-effective lounges and ottomans??with endless options

Innovative education soft seating option for classrooms, collaborative zones, libraries and staff rooms Cush Family comes in Cush Straight, Cush Curved, Cush Corner, Cush Lead-In Lounges and Ottomans?? Lightweight and comes with glides for easy moveability

Angled back ensures maximum comfort and is constructed with high-quality foam and a solid timber frame Ergonomically designed and built to survive the bustling classroom environment

Pair with Cush GP Tables, Whiz Tables or Smartable Clique Straight Student Table ranges to create collaborative settings or simply use them as a stand-alone piece