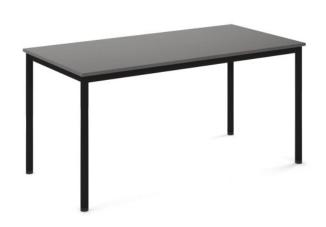

# Cush Rectangle Table - 720mm Fixed Height

### **SIZE (Millimetres)**

Offered in two sizes; 720H x 1200W x 600D 720H x 1800W x 600D

## **FEATURES**

Belongs to the Cush Ottomans and Lounges range of innovative educational furniture settings Ideal for classrooms, collaborative zones, libraries and staff rooms or simple use as a stand alone piece Comes in 1200mm wide (to pair with Cush Straight 2 Seater Lounge Mid Back) and 1800mm wide (to match with Cush Straight 3 Seater Lounge Mid Back)??