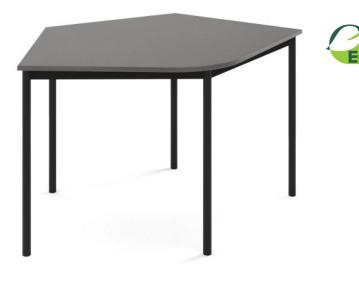

## SmarTable Nexus Penta Fixed Height Student Table - Clearance

## **SPECIFICATIONS**

**SIZE** (Millimeters) Fixed Height Frame: 720H x 1300W X 891D 18mm top

**COLOURS** Clearance in selected top options as shown while stocks last.

## FEATURES

Clearance item while stocks last Cost-effective Fixed Height classroom alternative?? Suit Middle and Senior classrooms A fully welded frame ensures structural integrity and strength Stylish new leg design to suit modern classrooms