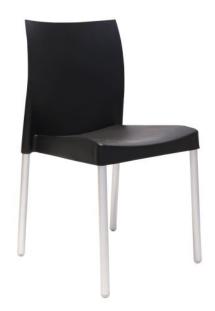

## **Leo Outdoor Hospitality Chair**

## **SPECIFICATIONS**

| Specification   | Details             |
|-----------------|---------------------|
| Dimensions (mm) | Seat width: 420     |
|                 | Back height: 420    |
|                 | Seat depth: 410     |
|                 | Seat height: 450    |
| Materials       | Polypropylene shell |
|                 | Aluminium legs      |
| Colours         | Black shell         |

## **FEATURES**

Lightweight aluminium legs for durable daily use
Suitable for indoor and outdoor environments
Polypropylene shell offers lasting support
Stackable design for easy handling and storage
Ideal for school canteens, covered outdoor areas, or caf??s