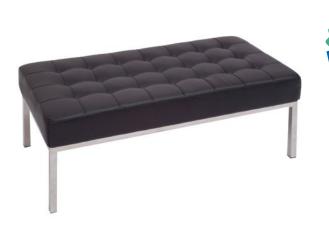

## **Venus PU Leather Ottoman**

WARRANTY

SKU: FNXEO

**SPECIFICATIONS** 

SIZE (Millimeters) Overall - 410h x 1000w x 500d Back width - 1770 Seat width - 1030 Seat depth - 540 Seat Height - 410

**COLOUR** Stocked and available in Black PU Leather with Stainless Steel frame??

## FEATURES

Elegant reception area armchair with button tufted back and stainless steel underframe and legs Venus Lounge range includes Single Lounge, Double Lounge, Triple Lounge and Ottoman PU Leather offered in Black One of the best lounges on today's markets and is offered with an attractive price point that fits most budgets and looks amazing Stylish reception, office or school administration addition Backed by a 3-year warranty