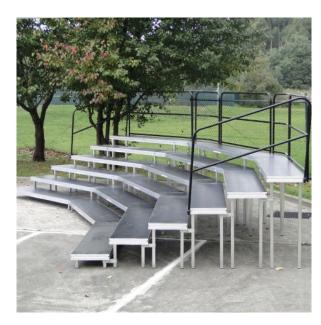

## **Pilot Choir Riser Portable Staging**

## **FEATURES**

Available in curved or straight formats to suit event needs Locally made and tailored to specific school or venue requirements Compatible with Quattro accessories and storage trolley kit