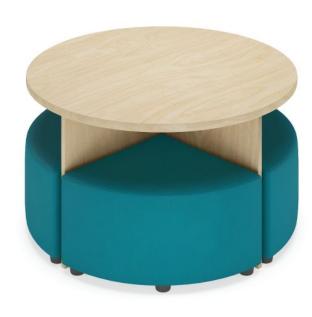

# Pye Mini Ottoman Set with Round Table

#### **SPECIFICATIONS**

| Specification      | Details                                                                         |
|--------------------|---------------------------------------------------------------------------------|
| Setting Inclusions | 1x Pye Ottoman Set of 4 (300h)                                                  |
|                    | 1x Pye Round Table                                                              |
| Dimensions (mm)    | Ottomans: 300h x 900dia                                                         |
|                    | Table: 500h x 900dia                                                            |
| Pye Ottoman        | Stocked in Aura Jade, Indigo, Eucalyptus, and BFX Exclusive 'fabric feel' vinyl |
| Finishes           | colour options as shown.                                                        |
| Table Finish       | Raw Birch E0 Board                                                              |
| Range              | Pye Ottoman Series                                                              |

### **FEATURES**

Perfectly sized for junior primary-aged students
Features a safe design with easy-to-clean materials
Lightweight for simple reconfiguration by educators and students
Encourages collaborative learning and individual exploration
Durable construction ensures long-lasting use in active classrooms