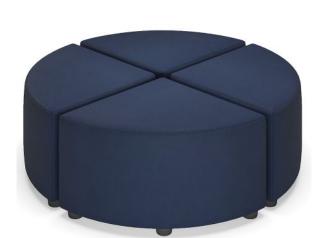

# Pye Ottoman - Set of 4

## **SPECIFICATIONS**

| Specification | Details                                                                  |
|---------------|--------------------------------------------------------------------------|
|               | Pye Ottoman Pieces (not sold separately):                                |
|               | Two Height options: 300h and 450h Ottomans                               |
| Dimensions    |                                                                          |
| (mm)          | Pye Ottoman Set (Sold as a Set of 4) overall dimensions;                 |
|               | 350h x 900dia                                                            |
|               | 500h x 900dia                                                            |
|               | Pye Ottoman Options: Stocked in Aura Jade, Indigo and Eucalyptus and BFX |
| Colours       | Exclusive 'fabric feel' vinyl colour options as shown.                   |
|               |                                                                          |
| Range         | Pye Ottoman Series                                                       |

#### **FEATURES**

Provides versatile seating suitable for various age groups, from early learners to seniors Crafted with high-density foam and a solid timber frame for durability Upholstered in easy-to-clean vinyl options Available in two heights to accommodate different educational settings