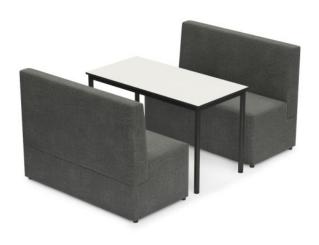

# **Cush Macquarie Lounge Setting**

## **SETTING INCLUSIONS AND SIZES (Millimetres)**

2x Cush Straight Lounge 2 Seat - High Back - 900h x 1200w x 600d 1x Cush Rectangle Table - 720h x 1200w x 600d

### **FEATURES**

Cost-effective lounges and ottomans with endless options

Innovative education soft seating option for classrooms, collaborative zones, libraries and staff rooms Cush Macquarie Setting comes in popular colour schemes??