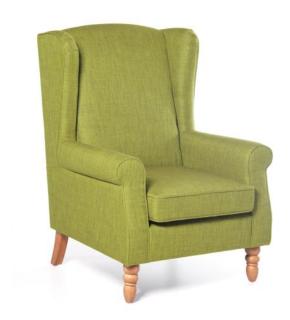

# **Christianfeld Wing Back Reading Chair**

## **SPECIFICATIONS**

| Specification   | Details                                                 |
|-----------------|---------------------------------------------------------|
| Dimensions (mm) | Overall - 1075h x 825w x 835d                           |
|                 | Seat Height - 480                                       |
| Materials       | Solid turned timber legs                                |
|                 | High-quality foam                                       |
|                 | Commercial grade fabric                                 |
| Colour Options  | Fully upholstered in BFX Select fabric colours as shown |

## **FEATURES**

High back with head support for added comfort ??

Hardwearing BFX Select fabric in various colour options

Solid timber legs with front steel wheels for easy mobility??

Generous cushioning and curved armrests for enhanced comfort

Classic wingback is ideal for solo reading or paired with ottomans for conversation areas