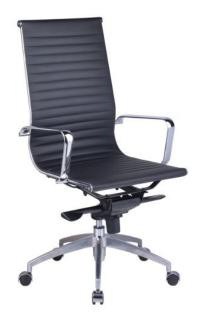

## **High Back Executive Chair**

WARRANTY

SKU: FNXMHB

## SPECIFICATIONS

| Specification        | Details                                |
|----------------------|----------------------------------------|
| Dimensions (mm)      | 480-570h                               |
| Armrests             | Fixed chrome armrests                  |
| Materials            | Gas lift                               |
|                      | Base with Infinite Lock                |
| Mobility             | 5-star base with castors               |
| Colours              | Available in Black PU Leather as shown |
|                      | Polished chrome base                   |
| Active Load Capacity | <sup>,</sup> 135kg                     |

## FEATURES

Chrome five-castor base enables easy chair movement Gas lift mechanism adjusts seat height to user preference Black leather-look finish suits contemporary office spaces Ideal for boardrooms, meeting rooms, and private offices