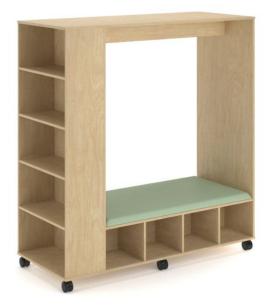

# Plaza Straight Hub with Open Storage

### **SPECIFICATIONS**

| Specification        | Details                                                                     |
|----------------------|-----------------------------------------------------------------------------|
| Dimensions (mm)      | 1800h x 1688w x 707d                                                        |
| Open Storage         | Plaza Straight Hub with Open Storage is available Bookcase to End with four |
| Configuration        | open storage compartments on both sides.                                    |
| Upholstery Options   | Available in made to order commercial-grade Fabric and Vinyl colours as     |
|                      | shown.                                                                      |
| Board Colour Options | Choose from a wide range of E0 board colour options as shown.               |
| Mobility             | Equipped with heavy-duty lockable castors                                   |

### **FEATURES**

Integrated mobile reading nook with soft seating
Adjustable bookcase shelving and cubby-style storage spaces
Moves easily on heavy-duty locking castors
Supports flexible room layouts and multiple learning modalities
Australian made with custom board and upholstery option