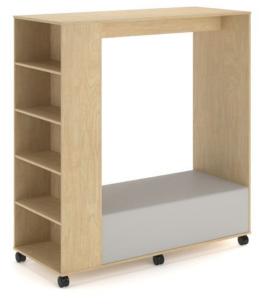

# **Plaza Straight Hub**

SKU: PHBS

#### SPECIFICATIONS

| Specification                 | Details                                                                        |
|-------------------------------|--------------------------------------------------------------------------------|
| Dimensions (mm)               | 1800h x 1688w x 707d                                                           |
| Open Storage<br>Configuration | Plaza Straight Hub is available with bookcase to one end.                      |
| Upholstery Options            | Available in made to order commercial-grade Fabric and Vinyl colours as shown. |
| Board Colour Options          | Choose from a wide range of E0 board colour options as shown.                  |
| Mobility                      | Equipped with heavy-duty lockable castors                                      |

## FEATURES

Integrated mobile reading nook with soft seating Adjustable bookcase shelving for display and storage Moves easily on heavy-duty locking castors Supports flexible room layouts and multiple learning modalities Australian made with custom board and upholstery options