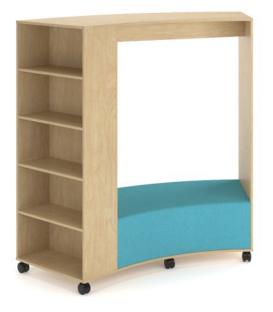

#### SPECIFICATIONS

| Specification           | Details                                                                        |
|-------------------------|--------------------------------------------------------------------------------|
| Dimensions (mm)         | 1800h x 1929/1383w x 707d                                                      |
| Configuration           | Available in Right or Left Hand Side Bookcase to End                           |
| Seating Material        | Available in made to order commercial-grade Fabric and Vinyl colours as shown. |
| Board Colour<br>Options | Choose from a wide range of E0 board colour options as shown.                  |
| Tray Configurations     | 4 Small and 4 Large Stash Trays - Offered in tray colours as shown.            |
| Mobility                | Equipped with heavy-duty lockable castors                                      |

## FEATURES

Curve mobile reading nook with soft seating

Designed to create circular or semi-circular learning zones

Customisable with a choice of commercial-grade vinyl or fabric tailored to your style

Adjustable shelving (left or right-hand side) improve display and organisation

Made from EO quality board in various colours for a safe, stylish environment