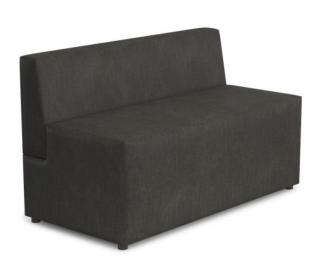

# **Cush Straight 2 Seater Lounge**

#### **SIZE (Millimetres)**

Lounge - Mid Back - 720h x 1200w x 600d and 720h x 1800w x 600d Seat Height - 450

### **FEATURES**

Clearance Item - cost-effective lounges and ottomans with endless options

Innovative education soft seating option for classrooms, collaborative zones, libraries and staff rooms Cush Family comes in Cush Straight, Cush Curved, Cush Corner, Cush Lead-In Lounges and Ottomans?? Available in High Back, Mid Back or Without a Back??

Lightweight and comes with glides for easy moveability

Angled back ensures maximum comfort and is constructed with high-quality foam and a solid timber frame Ergonomically designed and built to survive the bustling classroom environment