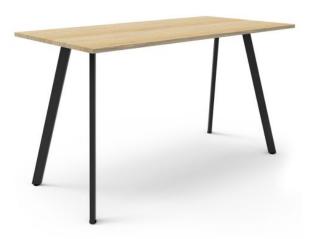

## **Eternity High Bar Table**

## **SPECIFICATIONS**

| Specification   | Details                                                   |
|-----------------|-----------------------------------------------------------|
| Dimensions (mm) | 1050h x 1500w x 750d                                      |
|                 | 1050h x 1800w x 750d                                      |
|                 | 1050h x 1800w x 900d                                      |
|                 | 1050h x 2100w x 750d                                      |
|                 | 1050h x 3000w x 750d                                      |
|                 | 1050h x 3600w x 750d                                      |
|                 | 1050h x 3600w x 900d                                      |
|                 | 1050h x 4200w x 750d                                      |
| Materials       | E0 Enviroboard melamine                                   |
|                 | 60mm x 30mm splayed leg underframe in powder-coated steel |
|                 | Dual cross-bar support                                    |
|                 | Adjustable levelling feet                                 |
| Colours         | Top - Natural Oak or Natural White                        |
|                 | Frame - Black or White powdercoat                         |