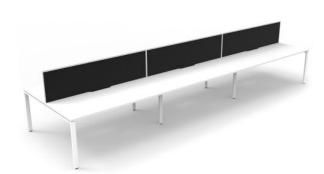

# **SPECIFICATIONS**

**SIZE OPTIONS (Millimeters)** 

6 Person;

3600w x 1530d x 730h

4500w x 1530d x 730h

5400w x 1530d x 730h

#### **COLOUR OPTIONS**

Desk Top Options - Natural Oak or Natural White scalloped top as shown. Frame and Legs Options - Black or White powdercoated steel as shown. Screen Options - Black fabric with White frame or Grey fabric with Black frame.

# **FEATURES**

Maximise office space
Large, medium or small desks
750mm Depth work top per user
Two desk top board colour options
Two powdercoated steel frame and leg options

Optional Screens - available in Black fabric with White frame or Grey fabric with Black frame