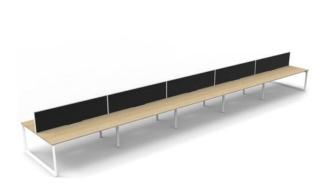

## Deluxe Infinity Loop Leg Double Sided Desk with Screen - Ten Person

## **SPECIFICATIONS**

| Specification  | Details                                                                  |
|----------------|--------------------------------------------------------------------------|
|                | 10 Person;                                                               |
| Size Options   | 6000w x 1530d x 730h                                                     |
| (mm)           | 7500w x 1530d x 730h                                                     |
|                | 9000w x 1530d x 730h                                                     |
| Colour Options | Desk Top Options - Natural Oak or Natural White scalloped top as shown.  |
|                | Table Frame/Screen Options - Powder coated steel as shown - available as |
|                | follows:                                                                 |
|                | 1. Black Leg with Grey fabric/Black Frame Screen                         |
|                | 2. White Leg with Black fabric/White Frame Screen                        |

## **FEATURES**

Premium bevelled edge loop leg design offers a professional finish Space-saving desk options available in small, medium, or large sizes 750mm deep worktop per user provides ample workspace Choice of two desktop colours and powder-coated frame finishes Optional privacy screens in Black or Grey for style and function