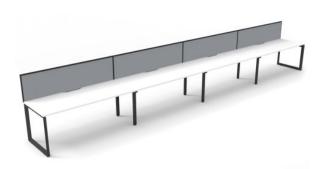

# Deluxe Infinity Loop Leg Single Sided Desk with Screen - Four Person

## **COLOUR OPTIONS**

Desk Top Options - Natural Oak or Natural White scalloped top as shown. Frame and Legs Options - Black or White powdercoated steel as shown. Screen Options - Black fabric with White frame or Grey fabric with Black frame.

#### SIZE OPTIONS (Millimeters)??

4 Person; 4800w x 750d x 730h 6000w x 750d x 730h 7200w x 750d x 730h

## **FEATURES**

Offered in 1 Person through to 5 Persons required for your run of desks
Bevelled edge loop leg finish??gives a premium look
Maximise office space - large, medium or small desks
750mm Depth work top per user
Two desk top board colour options
Two powdercoated steel frame and leg options
Optional Screen - Black fabric with White frame or Grey fabric with Black frame