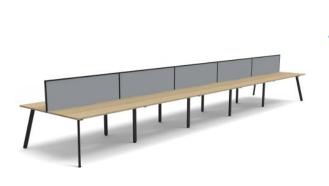

## Eternity Double Sided Desk with Screen - Ten Person

Provider

Furniture

OUALITY . BEST PRICES

WARRANTY

SKU: FNXDED10S

| Specification  | Details                                                                  |
|----------------|--------------------------------------------------------------------------|
|                | 10 Person:                                                               |
| Size Options   | 6000w x 1530d x 730h                                                     |
| (mm)           | 7500w x 1530d x 730h                                                     |
|                | 9000w x 1530d x 730h                                                     |
|                | Desk Top Options - Natural Oak or Natural White scalloped top as shown.  |
|                | Table Frame/Screen Options - Powder coated steel as shown - Available as |
| Colour Options | follows:                                                                 |
|                | 1. Black Leg with Grey fabric/Black Frame Screen                         |
|                | 2. White Leg with Black fabric/White Frame Screen                        |

## **FEATURES**

Stylish Eternity Leg design Maximizes office space efficiency Versatile size options: large, medium, or small desks 750mm depth worktop per user with 30mm cable access Customizable: various board colours, frame options, and screens