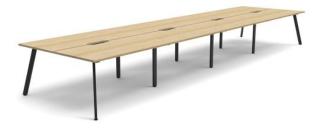

### **COLOUR OPTIONS**

Desk Top Options - Natural Oak or Natural White scalloped top as shown. Frame and Legs Options - Black or White powder-coated steel as shown.

## **SIZE OPTIONS (Millimeters)??**

8 Person; 4800w x 1530d x 730h 6000w x 1530d x 730h 7200w x 1530d x 730h

??

# **FEATURES**

Stylish spladed Eternity Leg Maximise office space - large, medium or small desks 750mm Depth worktop per user 30mm Cable access gap between users

Contact your local BFX Consultant, click here or scan to view colours & options >