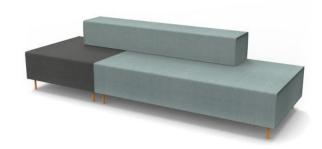

## SIZE (Millimeters)

Overall Size ??? 2755W x 940D x 710
Sorrento Single Back to Back Lounge is comprised of;
1x Sorrento Lounge Triple Seat
1x Sorrento Lounge Single Seat
1x Sorrento Lounge Triple Back Rest

#### **COLOURS**

Available in Charcoal Ash or Light Blue upholstered fabric as shown. If a Sorrento Lounge layout or colour scheme is not shown, please contact your local BFX Sales Consultant to discuss your individual preferences and we will be able to assist.

## **FEATURES**

Modular lounge parts create any number of personalised arrangements

Versatile and easy to install or reconfigure with no tools required

Available in Charcoal Ash or Light Blue fabric which is comfortable and easy to clean Comes with Bright Orange powder-coated steel legs