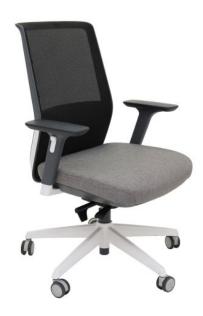

# Flynn Mesh Task Chair with Adjustable Arms

#### **COLOURS**

Offered in Black Mesh Back Rest with Light Grey upholstered Seat.

# **FEATURES**

AFRDI, BIFMA tested and Greenguard approved
Donati-Dopo weight-sensitive mechanism with 6 position seat slide
Concealed lumbar cushion
3D adjustable arms, 3 levers and??135kg weight rating
Tilting Angle with 3 locking positions