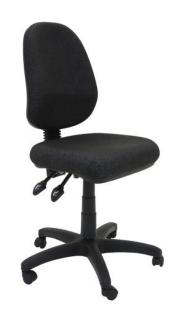

# **Heavy Duty High Back Operator Chair**

### **SPECIFICATIONS**

| Specification        | Details                                            |
|----------------------|----------------------------------------------------|
| Dimensions (mm)      | Seat Height - 480-620mm                            |
|                      | Back Height: 530, Seat Depth: 480, Seat Width: 520 |
| Materials            | Fully ergonomic                                    |
|                      | Seat and back tilt                                 |
|                      | Moulded foam seat                                  |
|                      | Oval shaped back                                   |
|                      | 3 levers                                           |
|                      | 5-star base nylon base                             |
| Mobility             | 5-star base with castors                           |
| Colours              | Offered in upholstered black fabric                |
|                      | Black nylon base                                   |
| Active Load Capacity | 130kg                                              |