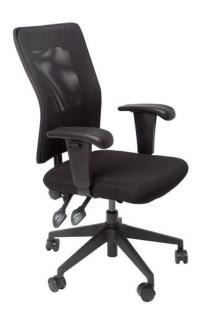

## **Medium Back Mesh Operator Chair**

## **SPECIFICATIONS**

| Specification        | Details                                   |
|----------------------|-------------------------------------------|
|                      | Seat Height - 460-550mm                   |
| Dimensions (mm)      | Back Height: 530                          |
| Dimensions (mm)      | Seat Depth: 490                           |
|                      | Seat Width: 470                           |
|                      | Fully ergonomic mechanism??               |
| Materials            | Moulded foam seat                         |
|                      | Large mesh back                           |
| Mobility             | Offered in Black Mesh backrest with Black |
| Mobility             | upholstered Seat with Black 5-star base   |
| Colours              | Black nylon base                          |
| Colouis              | Upholstered in Black Fabric seat          |
| Active Load Capacity | 120kg                                     |