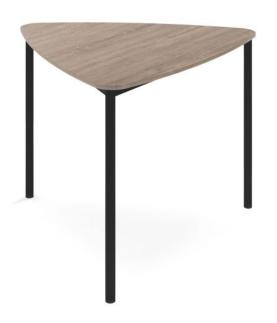

# General Purpose Plectrum Table - Fixed Height

### **SIZE (Millimeters)**

2 Fixed height options are available including:

Fixed Height - 720h

Fixed Height - 900h

Stocked in 18mm table top, size options??including:

800W x 743D

1000W x 929D

1200W x 1114D

# **FEATURES**

Wide range of size options including single user or group user tables??

Contact your local BFX Consultant, click here or scan to view colours & options >