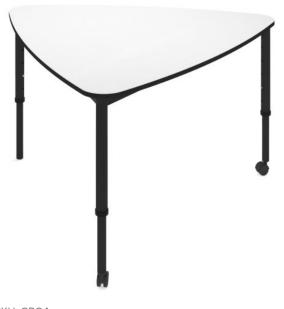

# General Purpose Plectrum Table - Adjustable Height

#### **SIZE (Millimeters)**

Standard Adjustable Height - 520 to 760h Stocked in 18mm table top, size options??including: 800W x 743D 1000W x 929D 1200W x 1114D 1350W x 1254D

# **FEATURES**

Wide range of size options including single user or group user tables

2 x 50mm castors make it easy to rearrange tables

Standard Adjustable Leg (adjustable to 520, 580, 640, 700, 760 heights) according to preferences

Stylish new lea design to suit modern businesses and classrooms with optional coloured lea upgrade in 3 colo

Contact your local BFX Consultant, click here or scan to view colours & options >