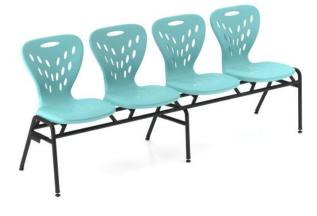

## **Dynami Linking Beam Seat**

## **SPECIFICATIONS**

| Specification          | Details                                                          |
|------------------------|------------------------------------------------------------------|
| Dimensions             | 440h x 1850w x 470d                                              |
| Configuration          | Four (4) fitted Dynami Chair Shells                              |
| Minimum Order Quantity | 50 per colour (single colour per order)                          |
| Frame                  | Black powder-coated, fully welded steel frame with six legs      |
| Colours                | Available in stocked shell colours as shown (in a single colour) |
| Weight Capacity        | Tested to 135kg load capacity per chair                          |
| Options                | Black Seat Pad (not included in displayed price)                 |

## **FEATURES**

Sturdy six-leg beam frame with adjustable tilting-leveling feet Stackable 4-5 seats high for convenient storage Lightweight and portable, it can be easily rearranged Optional seat pad available Durable high-impact polypropylene construction Tested to a 135kg load capacity per seat