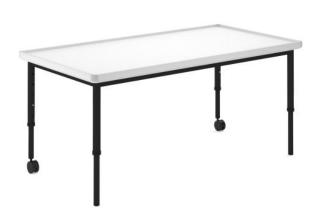

# SIZE (Millimetres)

Adjustable Height - 520-760h 1800W x 900D

#### **COLOURS**

Tabletop - 18mm E0 quality Whiteboard table top with an anodised metal raised edge Frame Options - Available with Black powder coat steel legs and feet with Black Castors.

### **FEATURES**

Standard Adjustable Leg (adjustable to 520, 580, 640, 700, 760 heights) according to preferences E0 tabletop Whiteboard finish offering a writeable surface Simple and clean design Pair with Stash Storage Trolleys??